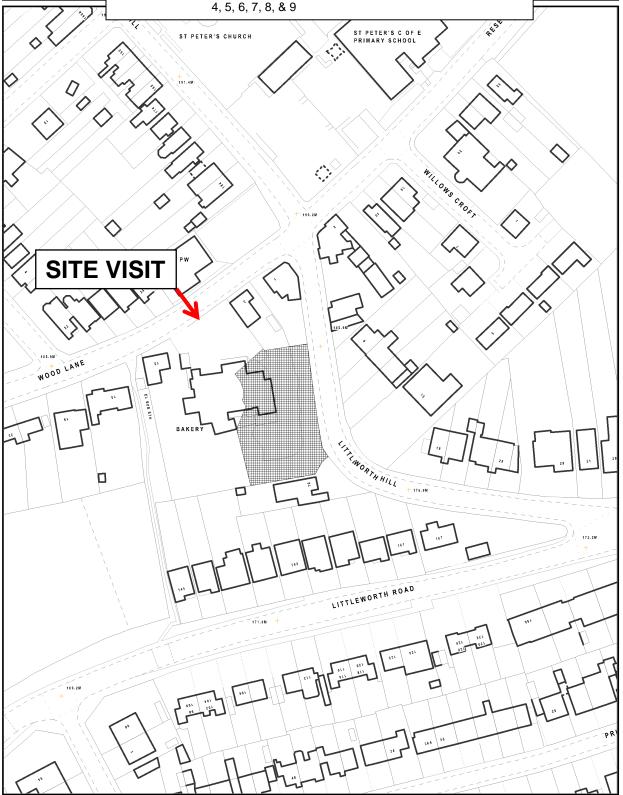

Application No: CH/18/302

Location: 12, Gorsey Lane, Cannock, WS11 1EY

Proposal: Erection of 1 No. detached 3 bedroom, single storey

dwelling (re-submission of application CH/18/179) (outline

application with all matters reserved)