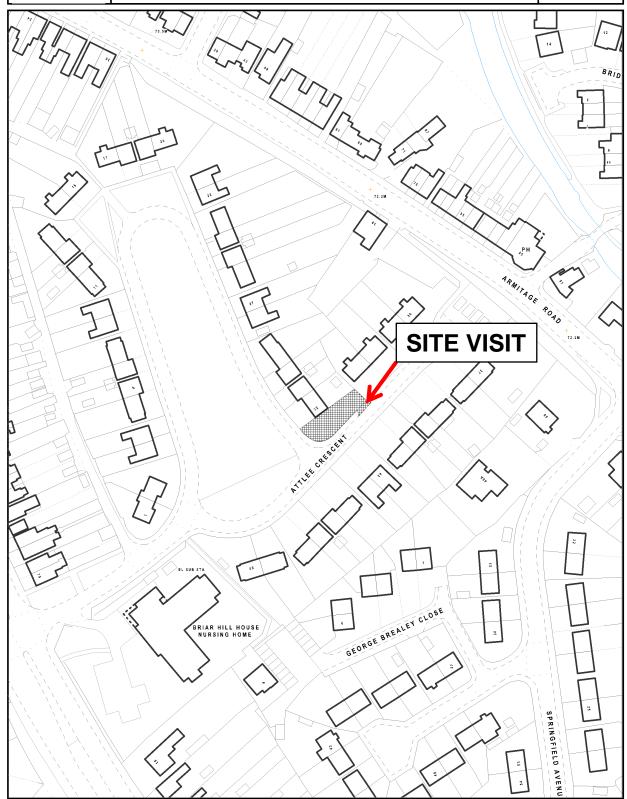

**Application No:** CH/18/288

Location: 32, Attlee Crescent, Rugeley, WS15 1BP

**Proposal:** New detached dwelling on vacant land at the side of 32

Attlee Crescent

Cannock Chase Council

Application No: CH/18/243