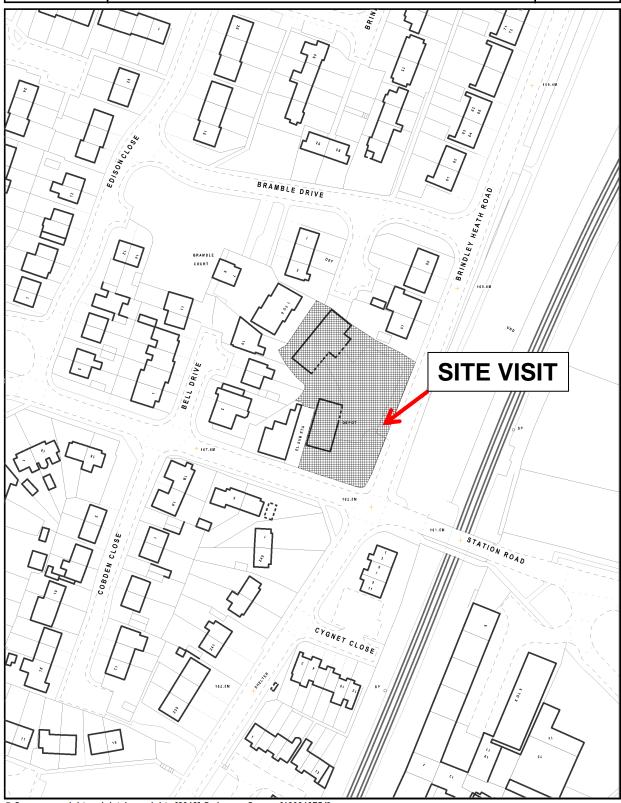

## Application No: CH/18/145

Location:

Proposal:

Cannock Chase Council

1, Brindley Heath Road, Cannock, WS12 4DR Residential development:- Erection of 4no. 2 bed houses and 3no. 3 bed houses (outline application with all matters reserved except access and layout)