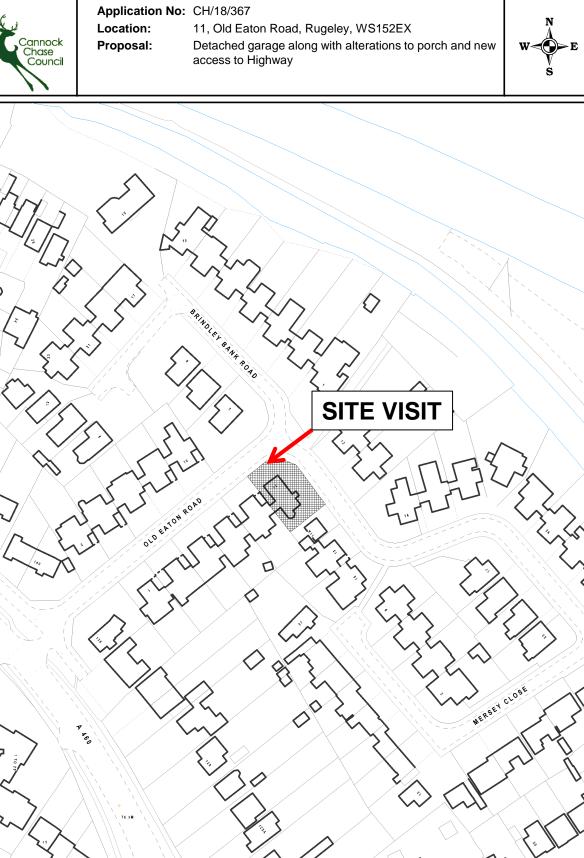

## Application No: CH/18/145

Location:

Proposal:

Cannock Chase Council

1, Brindley Heath Road, Cannock, WS12 4DR Residential development:- Erection of 4no. 2 bed houses and 3no. 3 bed houses (outline application with all matters reserved except access and layout)





© Crown copyright and database rights [2018] Ordnance Survey [100019754] You are not permitted to copy, sub-license, distribute or sell any of this data to third parties in any form.



© Crown copyright and database rights [2018] Ordnance Survey [100019754] You are not permitted to copy, sub-license, distribute or sell any of this data to third parties in any form.





© Crown copyright and database rights [2018] Ordnance Survey [100019754] You are not permitted to copy, sub-license, distribute or sell any of this data to third parties in any form.