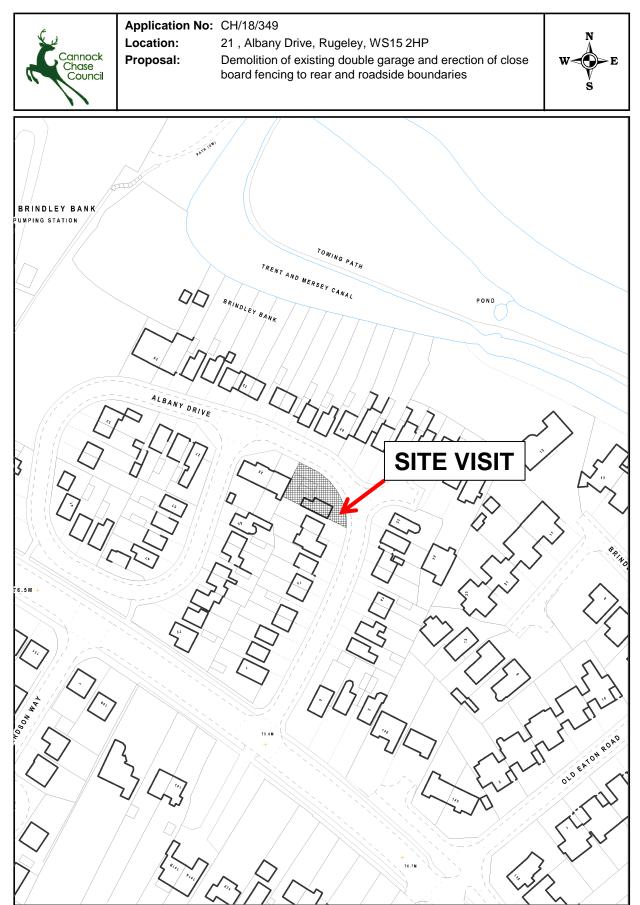

## Application No: CH/18/145

Location:

Proposal:

Cannock Chase Council

1, Brindley Heath Road, Cannock, WS12 4DR Residential development:- Erection of 4no. 2 bed houses and 3no. 3 bed houses (outline application with all matters reserved except access and layout)





© Crown copyright and database rights [2018] Ordnance Survey [100019754] You are not permitted to copy, sub-license, distribute or sell any of this data to third parties in any form.



© Crown copyright and database rights [2018] Ordnance Survey [100019754] You are not permitted to copy, sub-license, distribute or sell any of this data to third parties in any form.





© Crown copyright and database rights [2018] Ordnance Survey [100019754] You are not permitted to copy, sub-license, distribute or sell any of this data to third parties in any form.