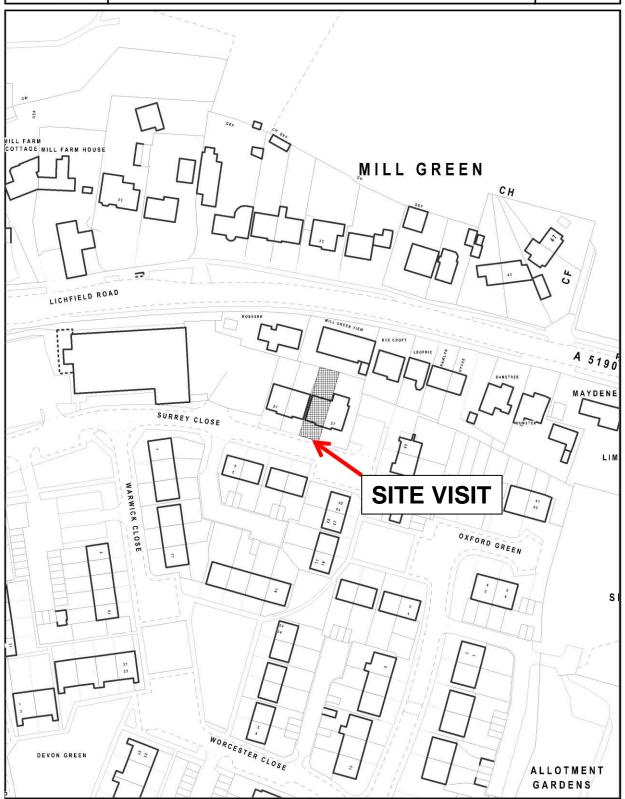

Location: 25, Surrey Close, Cannock, WS11 8UF

**Proposal:** Retention of Conservatory & alterations to rear garden

levels

Land adjacent to 7 Bridges Road, Norton Canes, Location:

Cannock, WS11 9PB

Proposal: Proposed erection of 4 No. dwellings