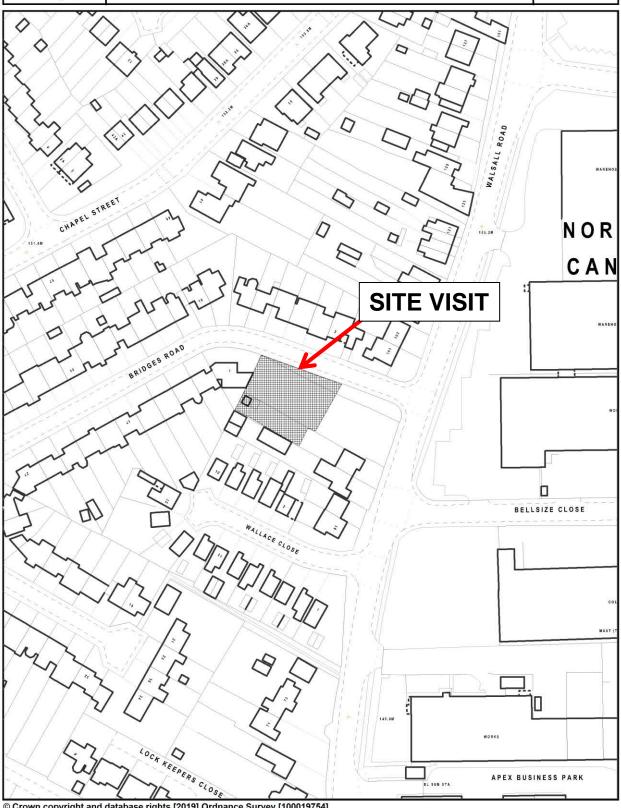

Location: 25, Surrey Close, Cannock, WS11 8UF

**Proposal:** Retention of Conservatory & alterations to rear garden

levels

Land adjacent to 7 Bridges Road, Norton Canes, Location:

Cannock, WS11 9PB

Proposal: Proposed erection of 4 No. dwellings