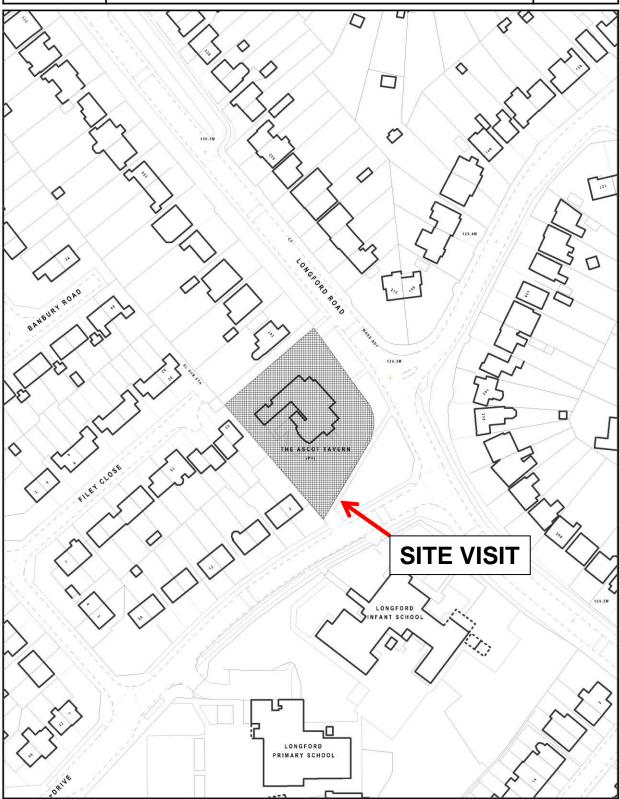

Location: The Ascot Tavern, Longford Road, Cannock, WS11 1NE

**Proposal:** Demolition of existing building and erection of new building for use as a convenience shop (Class A1) and a

building for use as a convenience shop (Class A1) and micro pub (Class 4), parking and associated works