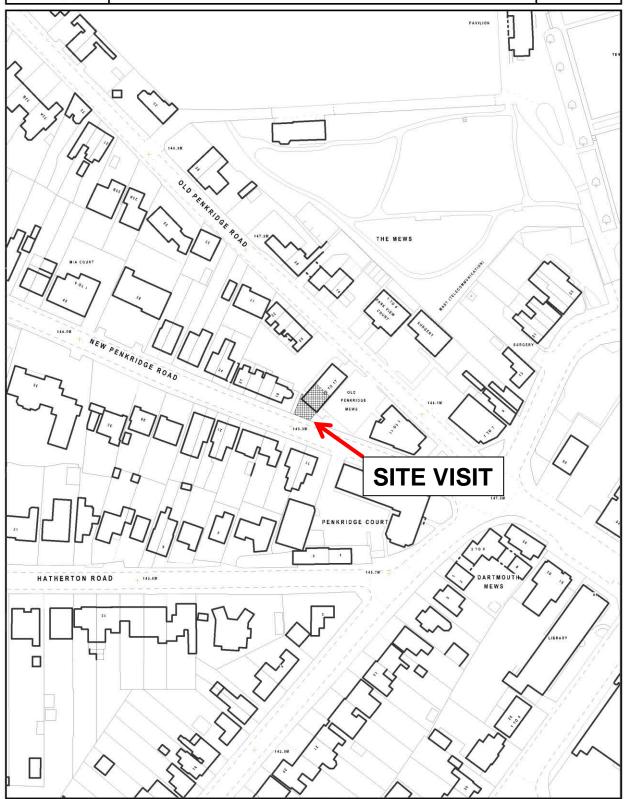

Location: 12, Old Penkridge Mews, Old Penkridge Road, Cannock,

WS11 1GA

Proposal: Retention of fence