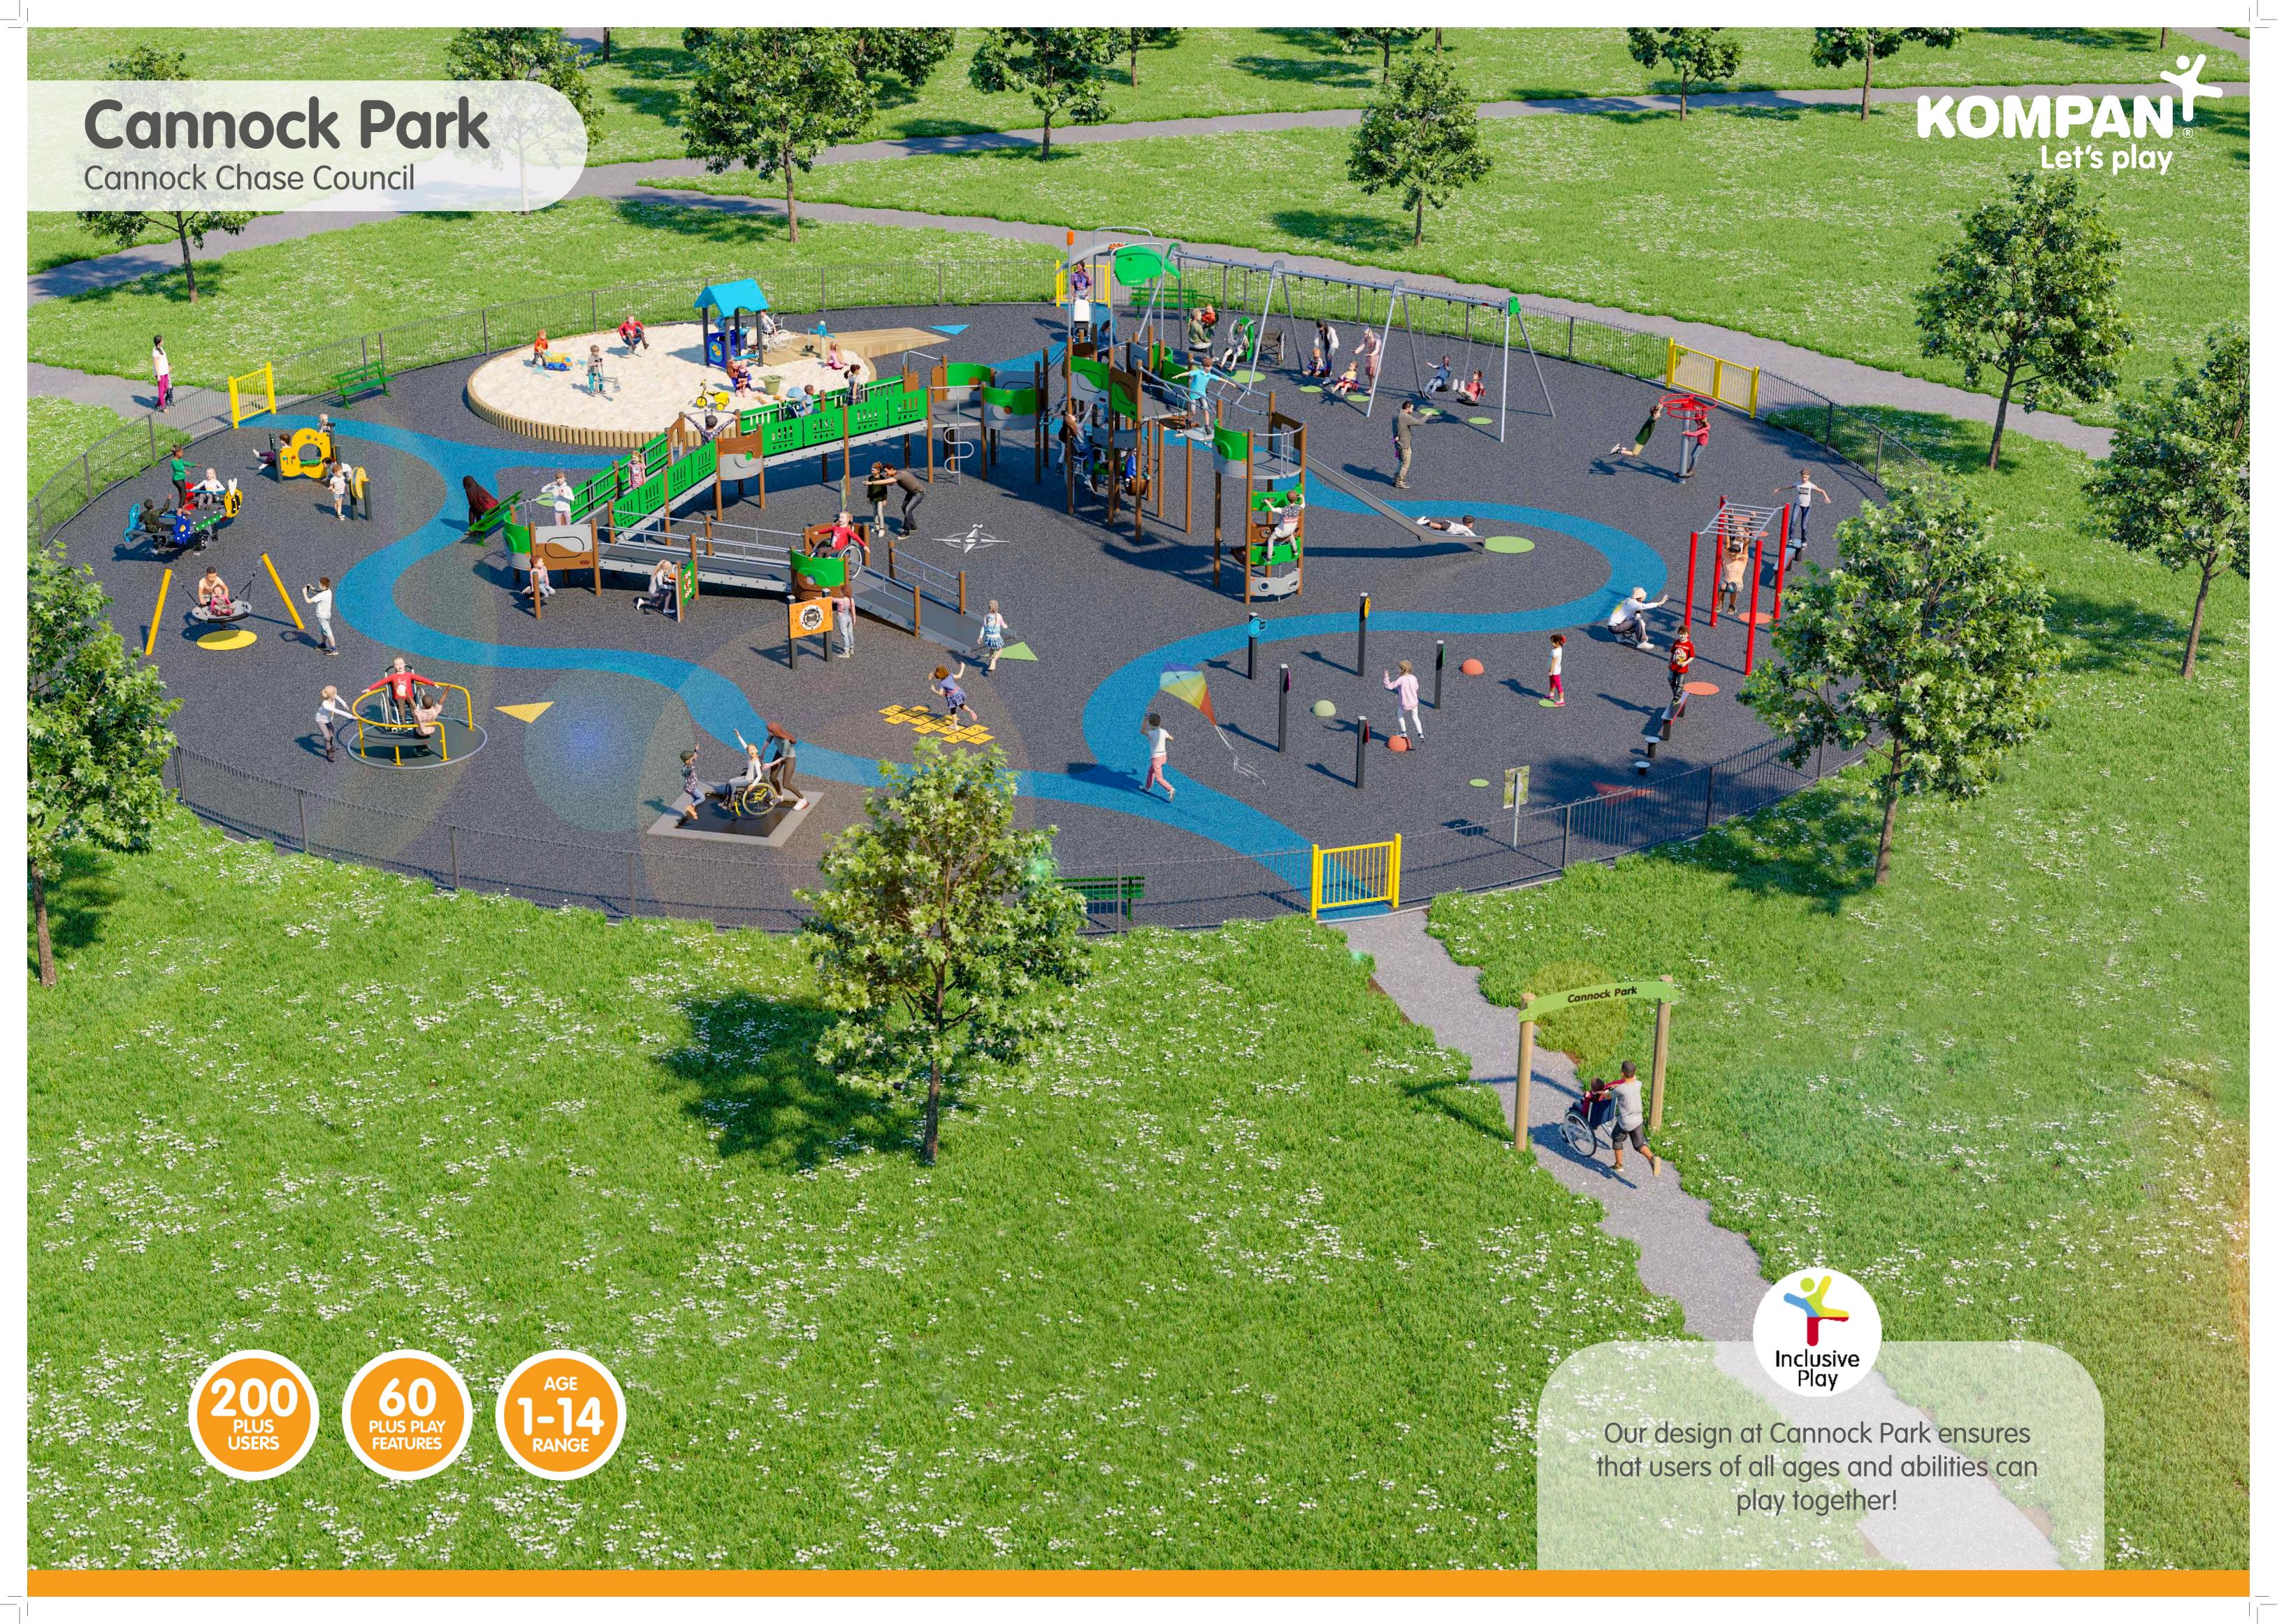

# Cannock Chase 2 Birch Forest Bespoke Multi unit with climbing play &

ramp that offers varied opportunities for fun for

transferable equipment or wheelchairs

Accessible & Inclusive olayground design

Read more about inclusive playgrounds with KOMPAN'S Play Institute Whitepaper on Play for all equipment

Get Around
Accessible path to with featured entrance. Internal coloured wet pour path to guide users around equipment.

Colour codes zones areas per activity & themes.

Varied play options with marked

Training