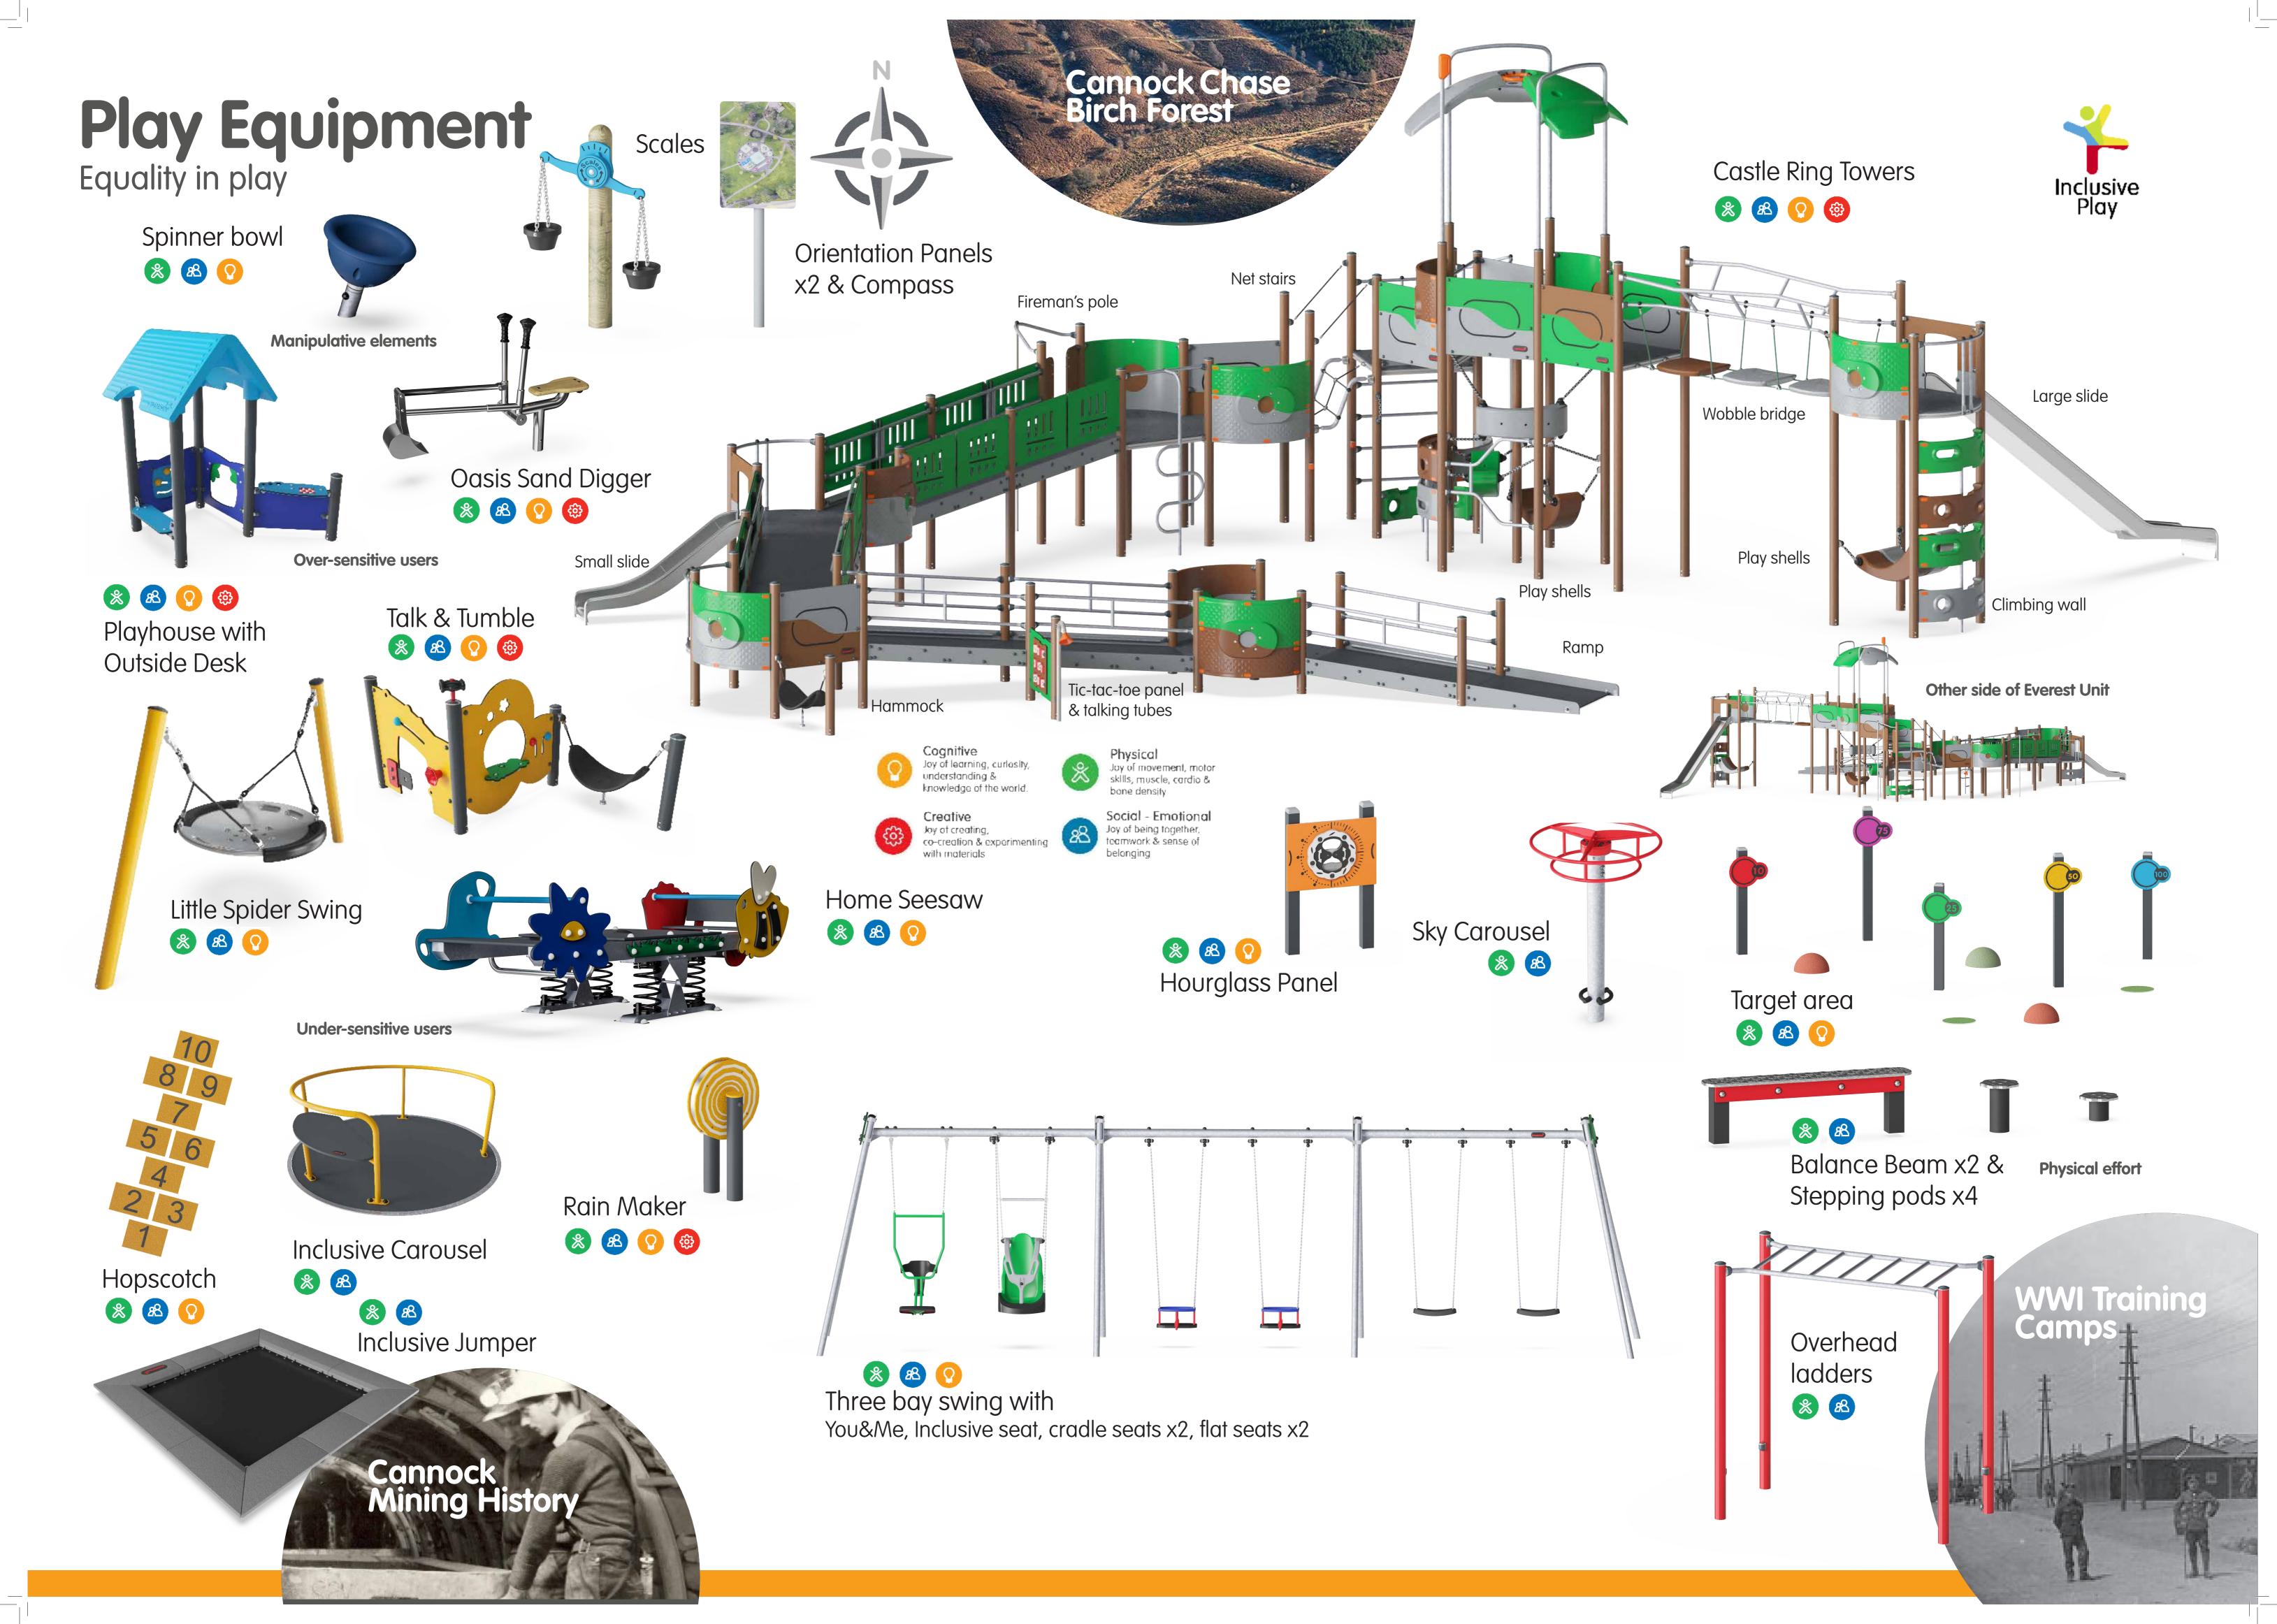

# Play Equipment Equality in play

Cannock
Mining History
We have designed
a sandpit with ramp
to allow all users to
develop their sensory
stimulation and
creativity.

# Cannock Chase 2 Birch Forest Bespoke Multi unit with climbing play &

ramp that offers varied opportunities for fun for

transferable equipment or wheelchairs

Accessible & Inclusive olayground design

Read more about inclusive playgrounds with KOMPAN'S Play Institute Whitepaper on Play for all equipment

Get Around
Accessible path to with featured entrance. Internal coloured wet pour path to guide users around equipment.

Colour codes zones areas per activity & themes.

Varied play options with marked

Training

Swinging
Trains spatial
awareness as well as
the sense of balance.
Different type of

physical challenge. entrance to reduce the distance to the fun parts for less able