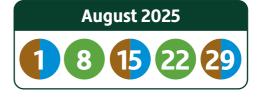

## Your collection day is Friday - Green week 1

Please place bins and blue bag for collection at the edge of your property, clearly visible to the collection crew.

Please put your brown bin and green bin out for collection 