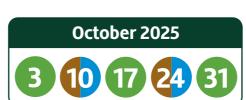

## Your collection day is Friday - Green week 1

Please place bins and blue bag for collection at the edge of your property, clearly visible to the collection crew.

Please put your brown bin and green bin out for collection 