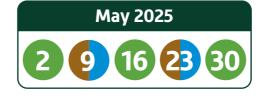

## Your collection day is Friday - Green week 1

Please place bins and blue bag for collection at the edge of your property, clearly visible to the collection crew.

Please put your brown bin and green bin out for collection 