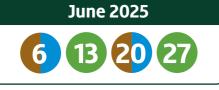

## Your collection day is Friday - Green week 1

Please place bins and blue bag for collection at the edge of your property, clearly visible to the collection crew.

Please put your brown bin and green bin out for collection 