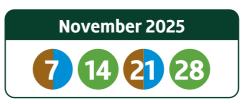

## Your collection day is Friday - Green week 1

Please place bins and blue bag for collection at the edge of your property, clearly visible to the collection crew.

Please put your brown bin and green bin out for collection 