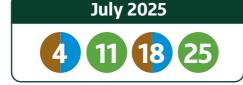

## Your collection day is Friday - Green week 1

Please place bins and blue bag for collection at the edge of your property, clearly visible to the collection crew.

Please put your brown bin and green bin out for collection 