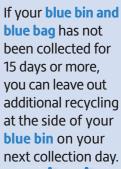

## Your collection day is Friday - Green week 1

Please place bins and blue bag for collection at the edge of your property, clearly visible to the collection crew.

Please put your brown bin and green bin out for collection 