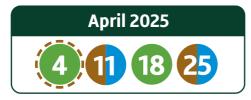

## Your collection day is Friday - Green week 1

Please place bins and blue bag for collection at the edge of your property, clearly visible to the collection crew.

Please put your brown bin and green bin out for collection 