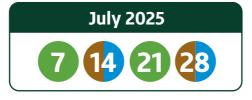

## Your collection day is Monday - Green week 1

Please place bins and blue bag for collection at the edge of your property, clearly visible to the collection crew.

Please put your brown bin and green bin out for collection 