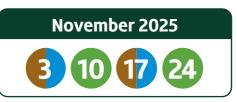

## Your collection day is Monday - Green week 1

Please place bins and blue bag for collection at the edge of your property, clearly visible to the collection crew.

Please put your brown bin and green bin out for collection 