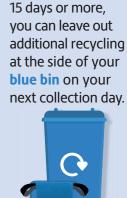

## **CALENDAR 2025**



## Your collection day is Monday - Green week 1

Please place bins and blue bag for collection at the edge of your property, clearly visible to the collection crew.

Please put your brown bin and green bin out for collection 

## **COLLECTION CHANGES**

Extra brown bin -/ collection week commencing Monday 31 March

If your green bin has not been collected for 15 days or more, you can leave out additional waste in suitable black bags alongside your green bin for your next collection.























If your blue bin and

blue bag has not

been collected for

## **Garden Waste Subscriptions 2025**

You can sign up and pay online via our website.

All properties with a valid brown bin permit will get a collection, week commencing Monday 31 March to align with new collection rounds. Please put your brown bin out for collection on the usual day.

£38.50 PRICE per bin

For more information about this service and to make your payment, visit www.cannockchasedc.gov.uk/brownbin

Find out which items go in which bin at www.cannockchasedc.gov.uk/whichbin or visit www.cannockchasedc.gov.uk/wasteservices







The annual fee is



**Collection times** 7am until 6pm.

Bin lids must be closed.