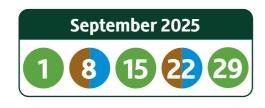

## Your collection day is Monday - Green week 1

Please place bins and blue bag for collection at the edge of your property, clearly visible to the collection crew.

Please put your brown bin and green bin out for collection 