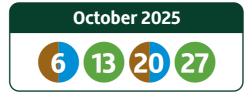

## Your collection day is Monday - Green week 1

Please place bins and blue bag for collection at the edge of your property, clearly visible to the collection crew.

Please put your brown bin and green bin out for collection 