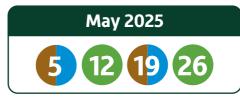

## Your collection day is Monday - Green week 1

Please place bins and blue bag for collection at the edge of your property, clearly visible to the collection crew.

Please put your brown bin and green bin out for collection 