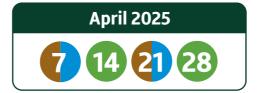

## Your collection day is Monday - Green week 1

Please place bins and blue bag for collection at the edge of your property, clearly visible to the collection crew.

Please put your brown bin and green bin out for collection 