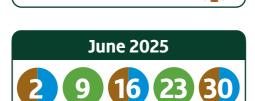

## Your collection day is Monday - Green week 1

Please place bins and blue bag for collection at the edge of your property, clearly visible to the collection crew.

Please put your brown bin and green bin out for collection 