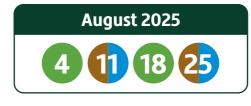

## Your collection day is Monday - Green week 1

Please place bins and blue bag for collection at the edge of your property, clearly visible to the collection crew.

Please put your brown bin and green bin out for collection 