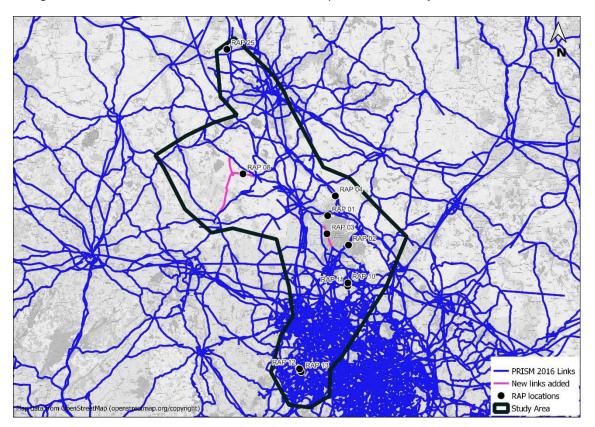

The 2016 highway network was updated to make it fit for the purpose of the HRA modelling. This involved adding unclassified roadways to the network at RAP locations 3 and 8, which are both located on unclassified roads that were not included in the PRISM 5.3 model. Network updates are shown in Figure 3 along with the study area considered for TTC.

The generalised cost coefficients of the model were updated to reflect year 2022.

Figure 3 - Updated Base Year Network (2022)

The following changes have been carried out in the model network within the HRA study area to add missing network elements and to improve model validation in the base year (2022):

- Adding new links near RAP 3 and RAP 8 sites as shown in Figure 3. This was required to
  provide forecasts at the unclassified roadway sections which were not part of the PRISM
  network.
- Updating motorway link parameters in the external part of the model for i.e., Volume Delay Functions (VDF), shown in Table 3. Specifically, increasing the capacity link type 12 and applying constant VDF function for link type 13 helped prevent unrealistic congestion that resulted from the default PRISM link parameters.
- Method of zone connector loading have been changed to fixed proportion-based connector choice rather than shortest path-based connector choice. This was required to provide additional stability to the forecast in the external part of the model.

• Extended the external part of the model and switched the assignment method to fixed speed in the area around Stafford as shown in Figure 4. This was required to provide additional stability to the forecast in the external part of the model.

The model area that was converted from rest of fully modelled area to external area is shown on Figure 4 in pink.

Figure 4 - Extended External model area