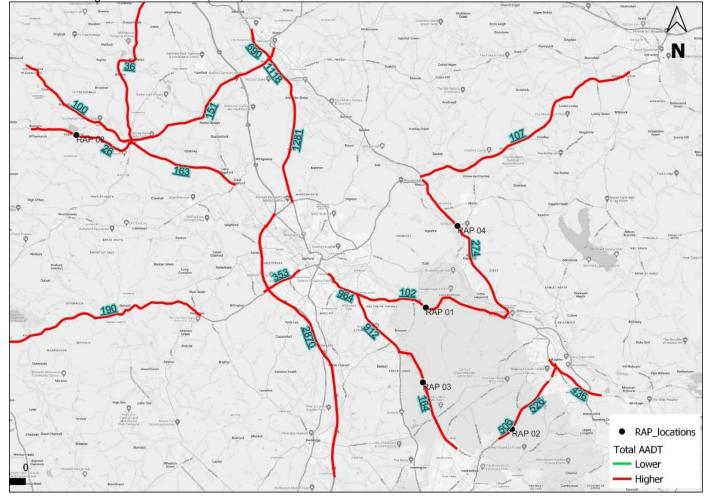

Figure 1 - European sites locations in the HRA Study Area

Based on the project brief, ten Recommended Assessment Points (RAPs) were identified, which are within 200m of the relevant European sites are shown in Figure 2. These RAP sites are shown in Table 1.

#### Figure 2 - RAP locations

The base year model was calibrated for 2022. Traffic volumes were calculated within the study area (including RAP locations) and the results were passed on the Sweco UK AQC team to calibrate the baseline AQ model.Traffic modelling and forecasting for the study area was carried out with the PRISM 5.3 model, acquired from Transport from West Midlands.