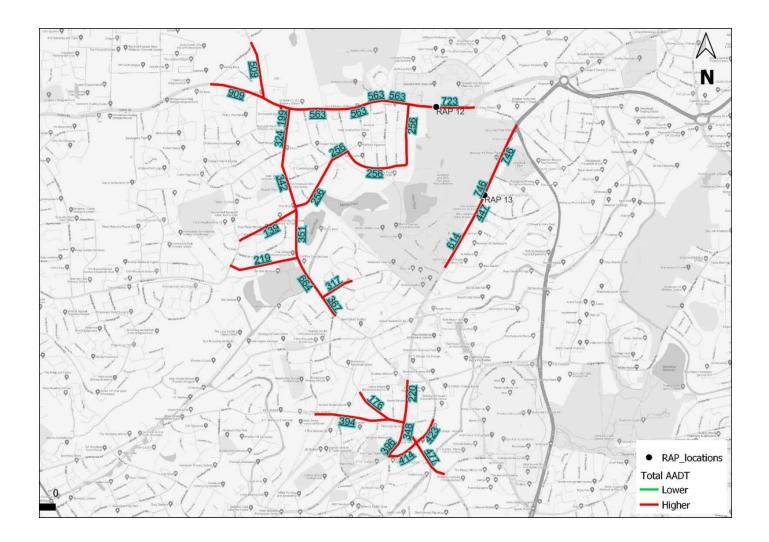

The results of the forecasts are shown in Appendix C. The model plots shows that in and around Stafford region and Dudley area are having lower than 1000 vehicle/day threshold by 2042 indicating lesser impact due to the local plan developments in these regions. But as seen above, the Cannock chase region has impact due to local plan development leading to higher than 1000 vehicle/day threshold by 2042. Detailed link level forecast results for the entire study area, that was passed onto the AQ team, is shown in Appendix D.