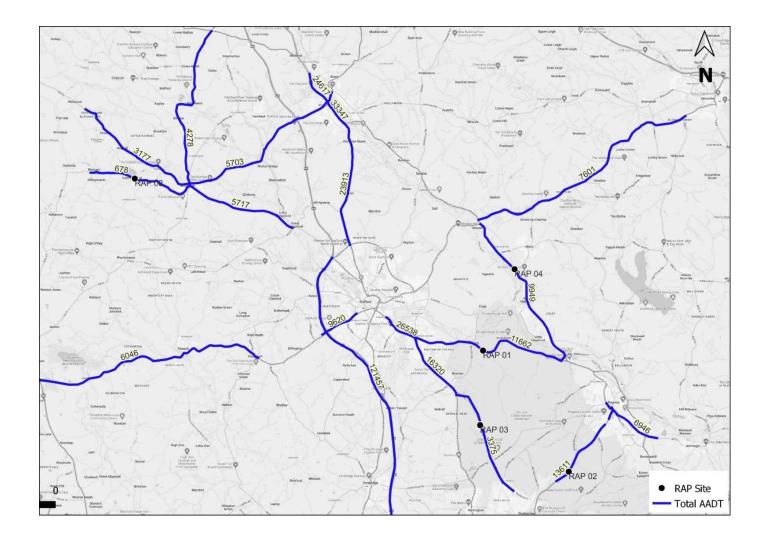

| European sites                  | RAP Ref | Road Name                          | BY2022  | Do Nothing<br>FY2042 | In combination<br>FY2042 | Difference (In<br>combination vs<br>Do Nothing) |
|---------------------------------|---------|------------------------------------|---------|----------------------|--------------------------|-------------------------------------------------|
|                                 | RAP 1   | A513                               | 10,529  | 11,662               | 11,825                   | 163                                             |
| Cannock Chase SAC               | RAP 2   | A460 Rugeley Road                  | 12,161  | 13,610               | 14,117                   | 507                                             |
|                                 | RAP 3   | Camp Road                          | 3,224   | 3,375                | 3,619                    | 244                                             |
| Pasturefields Salt March<br>SAC | RAP 4   |                                    | 9,128   | 9,949                | 10,222                   | 273                                             |
| Midlands Meres & Mosses         | RAP 8   | Unnamed road (East of<br>Cop Mere) | 652     | 678                  | 704                      | 26                                              |
| Phase 2 Ramsar                  | RAP 25  | M6                                 | 128,747 | 135,828              | 135,922                  | 94                                              |
| Cannock Extension Canal         | RAP 10  | A5 Watling Street                  | 27,863  | 29,578               | 31,642                   | 2,064                                           |
| SAC                             | RAP 11  | B4154 Lime Lane                    | 10,841  | 11,164               | 12,381                   | 1,217                                           |
|                                 | RAP 12  | A4101 High Street                  | 24,372  | 26,114               | 26,823                   | 709                                             |
| Fens Pools SAC                  | RAP 13  | A461 Stourbridge Road              | 19,525  | 20,586               | 21,556                   | 970                                             |

| European sites                  | RAP Ref                         | Road Name                          | BY2022 | Do Nothing<br>FY2042 | In combination<br>FY2042 | Difference (In<br>combination vs<br>Do Nothing) |
|---------------------------------|---------------------------------|------------------------------------|--------|----------------------|--------------------------|-------------------------------------------------|
|                                 | RAP 1                           | A513                               | 223    | 233                  | 234                      | 1                                               |
| Cannock Chase SAC               | RAP 2                           | A460 Rugeley Road                  | 469    | 488                  | 488                      | 0                                               |
|                                 | RAP 3                           | Camp Road                          | 69     | 72                   | 74                       | 2                                               |
| Pasturefields Salt March<br>SAC | alt March RAP 4 A51 739 769 769 |                                    | 0      |                      |                          |                                                 |
| Midlands Meres & Mosses         | RAP 8                           | Unnamed road (East of<br>Cop Mere) | 31     | 32                   | 32                       | 0                                               |
| Phase 2 Ramsar                  | RAP 25                          | M6                                 | 26,396 | 27,645               | 27,722                   | 77                                              |
| Cannock Extension Canal         | RAP 10                          | A5 Watling Street                  | 4,207  | 4,418                | 4,392                    | -26                                             |
| SAC                             | RAP 11                          | B4154 Lime Lane                    | 184    | 191                  | 191                      | 0                                               |
|                                 | RAP 12                          | A4101 High Street                  | 1,030  | 1,084                | 1,071                    | -13                                             |
| Fens Pools SAC                  | RAP 13                          | A461 Stourbridge Road              | 441    | 458                  | 458                      | 0                                               |

From

Table 13 and

Table 14, the resulting increase in total daily highway traffic (AADT) at the RAP sites between the 'Do Nothing' scenario and the 'in combination' scenario ranged widely depending on the road type. Out of the five European sites, only the **Cannock Extension Canal SAC area showed higher than the 1,000 total vehicle/day threshold by 2042. This exceedance was recorded at both RAP 10 (A5 Watling Street) at 2,064 veh/day and RAP 11 (B4154 Lime Lane) at 1,217 veh/day**, due to increase in demand contributed by the Local plan developments around this site. There was no RAP site that showed exceedance above the HGV traffic increase threshold of 200 veh/day.