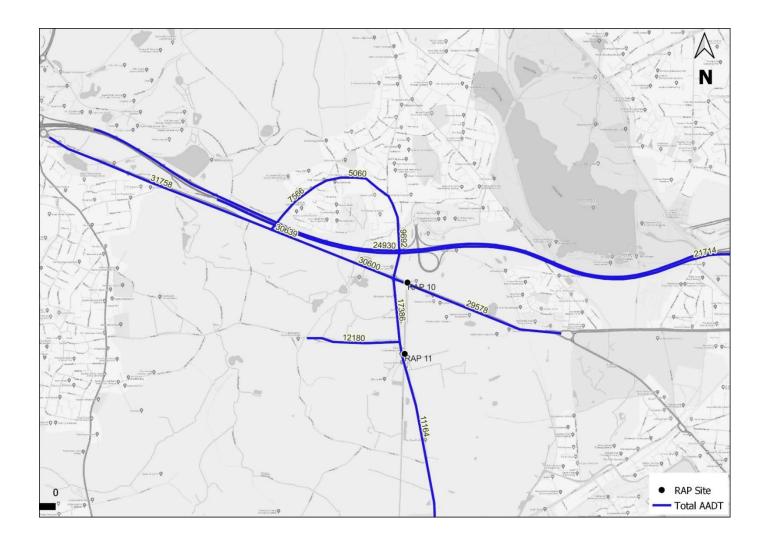

| European sites                  | RAP Ref | Road Name                          | BY2022  | Do Nothing<br>FY2042 | In combination<br>FY2042 | Difference (In<br>combination vs<br>Do Nothing) |
|---------------------------------|---------|------------------------------------|---------|----------------------|--------------------------|-------------------------------------------------|
|                                 | RAP 1   | A513                               | 10,529  | 11,662               | 11,825                   | 163                                             |
| Cannock Chase SAC               | RAP 2   | A460 Rugeley Road                  | 12,161  | 13,610               | 14,117                   | 507                                             |
|                                 | RAP 3   | Camp Road                          | 3,224   | 3,375                | 3,619                    | 244                                             |
| Pasturefields Salt March<br>SAC | RAP 4   |                                    | 9,128   | 9,949                | 10,222                   | 273                                             |
| Midlands Meres & Mosses         | RAP 8   | Unnamed road (East of<br>Cop Mere) | 652     | 678                  | 704                      | 26                                              |
| Phase 2 Ramsar                  | RAP 25  | M6                                 | 128,747 | 135,828              | 135,922                  | 94                                              |
| Cannock Extension Canal         | RAP 10  | A5 Watling Street                  | 27,863  | 29,578               | 31,642                   | 2,064                                           |
| SAC                             | RAP 11  | B4154 Lime Lane                    | 10,841  | 11,164               | 12,381                   | 1,217                                           |
|                                 | RAP 12  | A4101 High Street                  | 24,372  | 26,114               | 26,823                   | 709                                             |
| Fens Pools SAC                  | RAP 13  | A461 Stourbridge Road              | 19,525  | 20,586               | 21,556                   | 970                                             |

| European sites                  | RAP Ref                         | Road Name                          | BY2022 | Do Nothing<br>FY2042 | In combination<br>FY2042 | Difference (In<br>combination vs<br>Do Nothing) |
|---------------------------------|---------------------------------|------------------------------------|--------|----------------------|--------------------------|-------------------------------------------------|
|                                 | RAP 1                           | A513                               | 223    | 233                  | 234                      | 1                                               |
| Cannock Chase SAC               | RAP 2                           | A460 Rugeley Road                  | 469    | 488                  | 488                      | 0                                               |
|                                 | RAP 3                           | Camp Road                          | 69     | 72                   | 74                       | 2                                               |
| Pasturefields Salt March<br>SAC | alt March RAP 4 A51 739 769 769 |                                    | 0      |                      |                          |                                                 |
| Midlands Meres & Mosses         | RAP 8                           | Unnamed road (East of<br>Cop Mere) | 31     | 32                   | 32                       | 0                                               |
| Phase 2 Ramsar                  | RAP 25                          | M6                                 | 26,396 | 27,645               | 27,722                   | 77                                              |
| Cannock Extension Canal         | RAP 10                          | A5 Watling Street                  | 4,207  | 4,418                | 4,392                    | -26                                             |
| SAC                             | RAP 11                          | B4154 Lime Lane                    | 184    | 191                  | 191                      | 0                                               |
|                                 | RAP 12                          | A4101 High Street                  | 1,030  | 1,084                | 1,071                    | -13                                             |
| Fens Pools SAC                  | RAP 13                          | A461 Stourbridge Road              | 441    | 458                  | 458                      | 0                                               |

From

Table 13 and

Table 14, the resulting increase in total daily highway traffic (AADT) at the RAP sites between the 'Do Nothing' scenario and the 'in combination' scenario ranged widely depending on the road type. Out of the five European sites, only the **Cannock Extension Canal SAC area showed higher than the 1,000 total vehicle/day threshold by 2042. This exceedance was recorded at both RAP 10 (A5 Watling Street) at 2,064 veh/day and RAP 11 (B4154 Lime Lane) at 1,217 veh/day**, due to increase in demand contributed by the Local plan developments around this site. There was no RAP site that showed exceedance above the HGV traffic increase threshold of 200 veh/day.