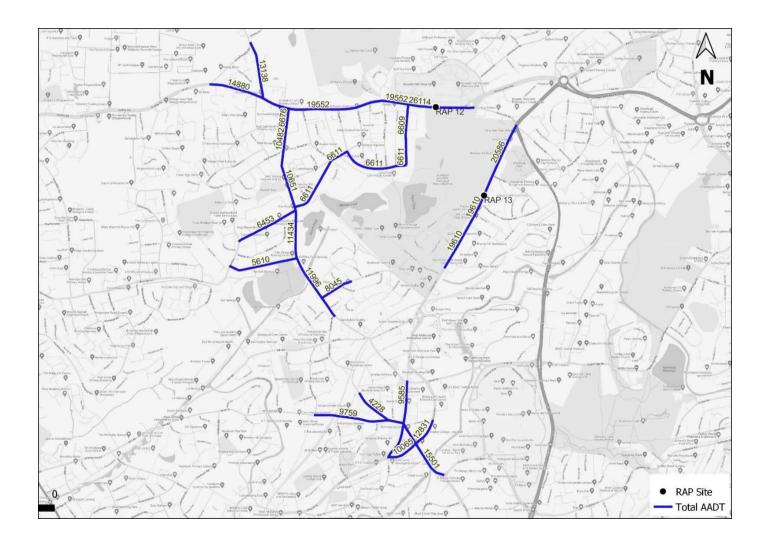

| European sites                  | RAP Ref | Road Name                          | BY2022  | Do Nothing<br>FY2042 | In combination<br>FY2042 | Difference (In<br>combination vs<br>Do Nothing) |
|---------------------------------|---------|------------------------------------|---------|----------------------|--------------------------|-------------------------------------------------|
|                                 | RAP 1   | A513                               | 10,529  | 11,662               | 11,825                   | 163                                             |
| Cannock Chase SAC               | RAP 2   | A460 Rugeley Road                  | 12,161  | 13,610               | 14,117                   | 507                                             |
|                                 | RAP 3   | Camp Road                          | 3,224   | 3,375                | 3,619                    | 244                                             |
| Pasturefields Salt March<br>SAC | RAP 4   |                                    | 9,128   | 9,949                | 10,222                   | 273                                             |
| Midlands Meres & Mosses         | RAP 8   | Unnamed road (East of<br>Cop Mere) | 652     | 678                  | 704                      | 26                                              |
| Phase 2 Ramsar                  | RAP 25  | M6                                 | 128,747 | 135,828              | 135,922                  | 94                                              |
| Cannock Extension Canal         | RAP 10  | A5 Watling Street                  | 27,863  | 29,578               | 31,642                   | 2,064                                           |
| SAC                             | RAP 11  | B4154 Lime Lane                    | 10,841  | 11,164               | 12,381                   | 1,217                                           |
|                                 | RAP 12  | A4101 High Street                  | 24,372  | 26,114               | 26,823                   | 709                                             |
| Fens Pools SAC                  | RAP 13  | A461 Stourbridge Road              | 19,525  | 20,586               | 21,556                   | 970                                             |

| European sites                  | RAP Ref                         | Road Name                          | BY2022 | Do Nothing<br>FY2042 | In combination<br>FY2042 | Difference (In<br>combination vs<br>Do Nothing) |
|---------------------------------|---------------------------------|------------------------------------|--------|----------------------|--------------------------|-------------------------------------------------|
|                                 | RAP 1                           | A513                               | 223    | 233                  | 234                      | 1                                               |
| Cannock Chase SAC               | RAP 2                           | A460 Rugeley Road                  | 469    | 488                  | 488                      | 0                                               |
|                                 | RAP 3                           | Camp Road                          | 69     | 72                   | 74                       | 2                                               |
| Pasturefields Salt March<br>SAC | alt March RAP 4 A51 739 769 769 |                                    | 0      |                      |                          |                                                 |
| Midlands Meres & Mosses         | RAP 8                           | Unnamed road (East of<br>Cop Mere) | 31     | 32                   | 32                       | 0                                               |
| Phase 2 Ramsar                  | RAP 25                          | M6                                 | 26,396 | 27,645               | 27,722                   | 77                                              |
| Cannock Extension Canal         | RAP 10                          | A5 Watling Street                  | 4,207  | 4,418                | 4,392                    | -26                                             |
| SAC                             | RAP 11                          | B4154 Lime Lane                    | 184    | 191                  | 191                      | 0                                               |
|                                 | RAP 12                          | A4101 High Street                  | 1,030  | 1,084                | 1,071                    | -13                                             |
| Fens Pools SAC                  | RAP 13                          | A461 Stourbridge Road              | 441    | 458                  | 458                      | 0                                               |

From

Table 13 and

Table 14, the resulting increase in total daily highway traffic (AADT) at the RAP sites between the 'Do Nothing' scenario and the 'in combination' scenario ranged widely depending on the road type. Out of the five European sites, only the **Cannock Extension Canal SAC area showed higher than the 1,000 total vehicle/day threshold by 2042. This exceedance was recorded at both RAP 10 (A5 Watling Street) at 2,064 veh/day and RAP 11 (B4154 Lime Lane) at 1,217 veh/day**, due to increase in demand contributed by the Local plan developments around this site. There was no RAP site that showed exceedance above the HGV traffic increase threshold of 200 veh/day.