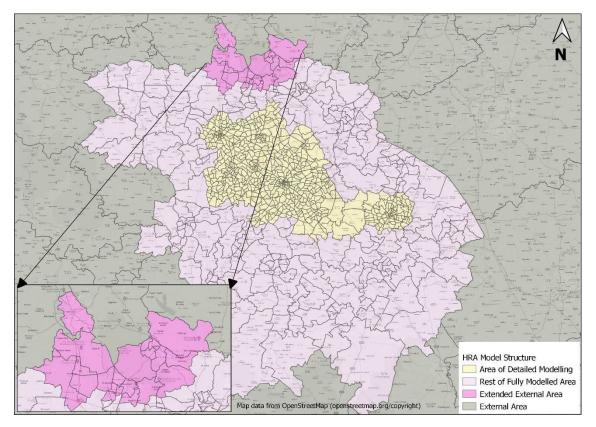

#### 1.2 Approach

The geographic location of these European sites defined the HRA Study Area which is shown in Figure 1. The brief identifies specific highway locations where the HRA process needs to be carried out for this work based on their proximity to six European sites in the area of the partnership authorities.

Figure 1 - European sites locations in the HRA Study Area

Based on the project brief, ten Recommended Assessment Points (RAPs) were identified, which are within 200m of the relevant European sites are shown in Figure 2. These RAP sites are shown in Table 1.