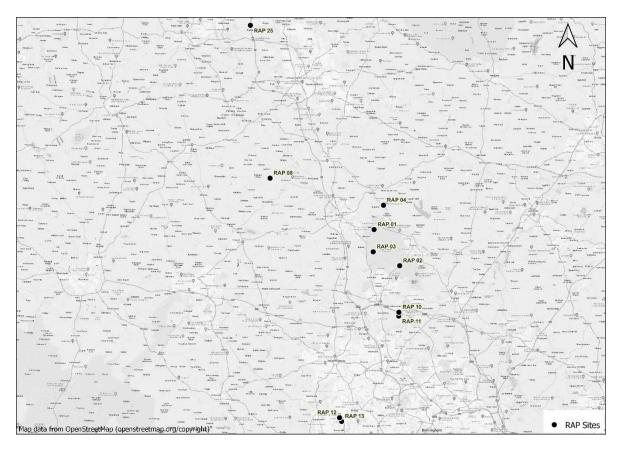

Figure 1 - European sites locations in the HRA Study Area

Based on the project brief, ten Recommended Assessment Points (RAPs) were identified, which are within 200m of the relevant European sites are shown in Figure 2. These RAP sites are shown in Table 1.

#### Figure 2 - RAP locations

The base year model was calibrated for 2022. Traffic volumes were calculated within the study area (including RAP locations) and the results were passed on the Sweco UK AQC team to calibrate the baseline AQ model.Traffic modelling and forecasting for the study area was carried out with the PRISM 5.3 model, acquired from Transport from West Midlands.