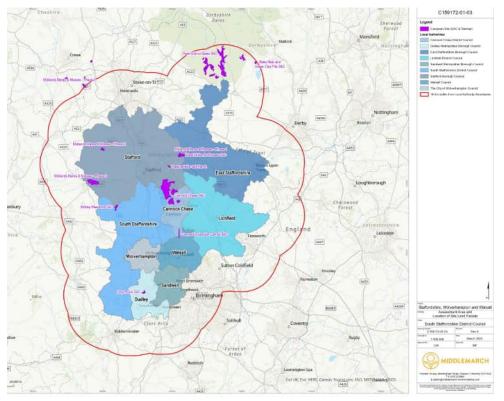

#### 1.2 Approach

The geographic location of these European sites defined the HRA Study Area which is shown in Figure 1. The brief identifies specific highway locations where the HRA process needs to be carried out for this work based on their proximity to six European sites in the area of the partnership authorities.

Figure 1 - European sites locations in the HRA Study Area

Based on the project brief, ten Recommended Assessment Points (RAPs) were identified, which are within 200m of the relevant European sites are shown in Figure 2. These RAP sites are shown in Table 1.