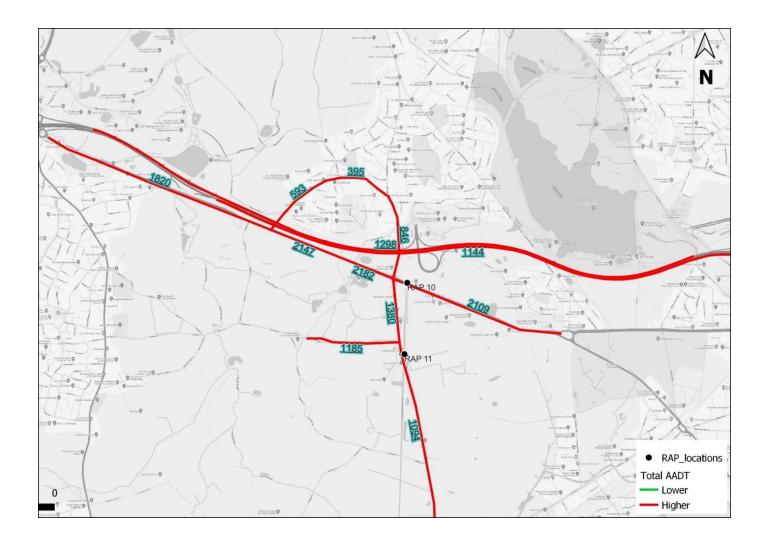

The results of the forecasts are shown in Appendix C. The model plots shows that in and around Stafford region and Dudley area are having lower than 1000 vehicle/day threshold by 2042 indicating lesser impact due to the local plan developments in these regions. But as seen above, the Cannock chase region has impact due to local plan development leading to higher than 1000 vehicle/day threshold by 2042. Detailed link level forecast results for the entire study area, that was passed onto the AQ team, is shown in Appendix D.