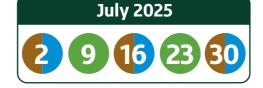

## Your collection day is Wednesday - Green week 1

Please place bins and blue bag for collection at the edge of your property, clearly visible to the collection crew.

Please put your brown bin and green bin out for collection 