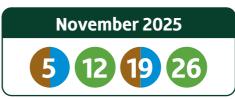

## CALENDAR 2025

## Your collection day is Wednesday - Green week 1

Please place bins and blue bag for collection at the edge of your property, clearly visible to the collection crew.

Please put your brown bin and green bin out for collection 