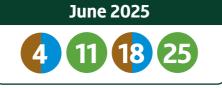

## Your collection day is Wednesday - Green week 1

Please place bins and blue bag for collection at the edge of your property, clearly visible to the collection crew.

Please put your brown bin and green bin out for collection 