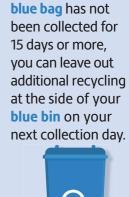

## **COLLECTION CHANGES**

Extra brown bin -/ collection week commencing Monday 31 March

If your green bin has not been collected for 15 days or more, you can leave out additional waste in suitable black bags alongside your green bin for your next collection.

If your blue bin and

You can sign up and pay online via our website.

All properties with a valid brown bin permit will get a collection, week commencing Monday 31 March to align with new collection rounds. Please put your brown bin out for collection on the usual day.