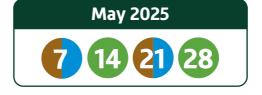

## Your collection day is Wednesday - Green week 1

Please place bins and blue bag for collection at the edge of your property, clearly visible to the collection crew.

Please put your brown bin and green bin out for collection 