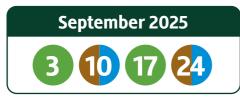

## Your collection day is Wednesday - Green week 1

Please place bins and blue bag for collection at the edge of your property, clearly visible to the collection crew.

Please put your brown bin and green bin out for collection 