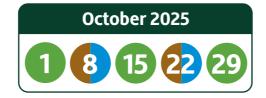

## Your collection day is Wednesday - Green week 1

Please place bins and blue bag for collection at the edge of your property, clearly visible to the collection crew.

Please put your brown bin and green bin out for collection 