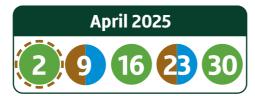

## Your collection day is Wednesday - Green week 1

Please place bins and blue bag for collection at the edge of your property, clearly visible to the collection crew.

Please put your brown bin and green bin out for collection 