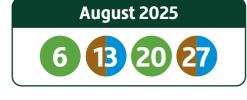

## Your collection day is Wednesday - Green week 1

Please place bins and blue bag for collection at the edge of your property, clearly visible to the collection crew.

Please put your brown bin and green bin out for collection 