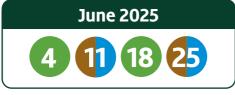

The annual fee is £38.50 PRICE per bin

KEY Brown bin, blue bin and blue bag collection **Green bin** collection

> **Collection times** 7am until 6pm.

Bin lids must be closed.

For more information about this service and to make your payment, visit www.cannockchasedc.gov.uk/brownbin