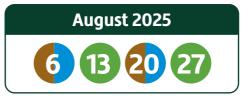

## **CALENDAR 2025**

Your collection day is Wednesday - Green week 2

Please place bins and blue bag for collection at the edge of your property, clearly visible to the collection crew.

If your green bin has not been collected for 15 days or more, you can leave out additional waste in suitable black bags alongside your green bin for your next collection.

The annual fee is £38.50 PRICE per bin

KEY Brown bin, blue bin and blue bag collection **Green bin** collection

> **Collection times** 7am until 6pm.

Bin lids must be closed.

For more information about this service and to make your payment, visit www.cannockchasedc.gov.uk/brownbin