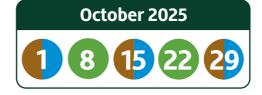

## **CALENDAR 2025**

Your collection day is Wednesday - Green week 2

Please place bins and blue bag for collection at the edge of your property, clearly visible to the collection crew.

If your green bin has not been collected for 15 days or more, you can leave out additional waste in suitable black bags alongside your green bin for your next collection.

The annual fee is £38.50 PRICE per bin

KEY Brown bin, blue bin and blue bag collection **Green bin** collection

> **Collection times** 7am until 6pm.

Bin lids must be closed.

For more information about this service and to make your payment, visit www.cannockchasedc.gov.uk/brownbin