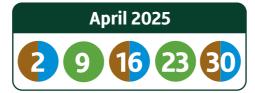

The annual fee is £38.50 PRICE per bin

KEY Brown bin, blue bin and blue bag collection **Green bin** collection

> **Collection times** 7am until 6pm.

Bin lids must be closed.

For more information about this service and to make your payment, visit www.cannockchasedc.gov.uk/brownbin