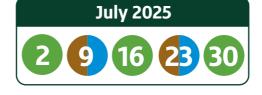

## **CALENDAR 2025**

Your collection day is Wednesday - Green week 2

Please place bins and blue bag for collection at the edge of your property, clearly visible to the collection crew.

If your green bin has not been collected for 15 days or more, you can leave out additional waste in suitable black bags alongside your green bin for your next collection.

The annual fee is £38.50 PRICE per bin

KEY Brown bin, blue bin and blue bag collection **Green bin** collection

> **Collection times** 7am until 6pm.

Bin lids must be closed.

For more information about this service and to make your payment, visit www.cannockchasedc.gov.uk/brownbin