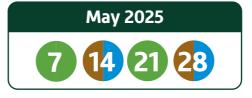

The annual fee is £38.50 PRICE per bin

KEY Brown bin, blue bin and blue bag collection **Green bin** collection

> **Collection times** 7am until 6pm.

Bin lids must be closed.

For more information about this service and to make your payment, visit www.cannockchasedc.gov.uk/brownbin