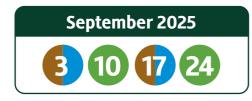

## **CALENDAR 2025**

Your collection day is Wednesday - Green week 2

Please place bins and blue bag for collection at the edge of your property, clearly visible to the collection crew.

If your green bin has not been collected for 15 days or more, you can leave out additional waste in suitable black bags alongside your green bin for your next collection.

The annual fee is £38.50 PRICE per bin

KEY Brown bin, blue bin and blue bag collection **Green bin** collection

> **Collection times** 7am until 6pm.

Bin lids must be closed.

For more information about this service and to make your payment, visit www.cannockchasedc.gov.uk/brownbin